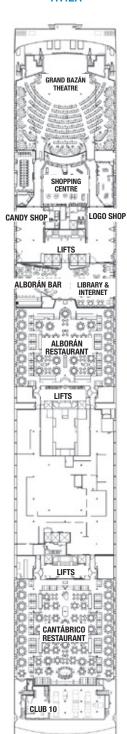

#### BARS, COFFEES AND RESTAURANTS

DECK 8: ÁVILA

- > Alborán Bar. (Capacity for 72 people. Formal indoor).
- > Alborán Restaurant. (Capacity for 344 people. Formal indoor).
  - Breakfast, lunches and dinners.
- > Cantábrico Restaurant. (Capacity for 514 people. Formal indoor).
  - Breakfast, lunches and dinners.

**DECK 9: PAMPLONA** 

- > Magallanes Bar. (Capacity for 84 people. Formal indoor).
  - Café and Bar.

DECK 10: LUGO

- > Colón Bar. (Capacity for 224 people. Outdoor informal).
- > El Café del Sol. (Capacity for 28 people. Outdoor informal).
- > Ensenada Buffet. (Capacity for 230 people. Informal indoor).
  - Buffet.
- > Ensenada Outdoor Buffet. (Capacity for 210 people. Outdoor beach atmosphere).
  - Fast-food buffet close to the pool.

**DECK 11: VALENCIA** 

> Cervera Bar. (Capacity for 29 people. Outdoor informal).

#### LOUNGES, DISCOTHEQUES AND CASINO

DECK 8 and 9: ÁVILA Y PAMPLONA

- > Grand Bazán Theatre. (Capacity for 793 spectators).
  - Shows, conferences.

**DECK 9: PAMPLONA** 

- > Churruca Lounge. (Capacity for 191 people).
  - Lounge with dance floor.
- > **Ibiza Disco.** (Capacity for 86 people).
  - Discotheque, dance floor and stage.
- > Biarritz Casino. (Capacity for 100 people).
  - Roulette, Black Jack and Slot Machines.

#### SPORTS AND LEISURE AREAS

DECK 8: ÁVILA

- > Club Diez and Youth Club.
  - Club Diez, for the over 10 years old.
  - Youth Club

DECK 9: PAMPLONA

- > Children's Swimming pool.
- > Club 5 and children's play area.
  - Up to 10 years.
- > Beauty and Wellness Centre.
  - Hairdresser's and beauty salon.
  - Massages and a range of beauty treatments.
- > Spa.
  - Circuits, thermal treatments, massages, hydromassage ...

DECK 10: LUGO

- > Swimming pool with sea views.
- > 2 Jacuzzis and another swimming pool.

**DECK 11: VALENCIA** 

- > Gym.
  - Weight and fitness room.

**DECK 12: SEVILLA** 

> Sundeck, Jacuzzi and Sun beds.

#### OTHER SERVICES

DECK 5: MADRID

> Reception and excursion desk.

DECK 8: ÁVILA

- > Library and internet. (Library, reading and internet).
- > Sota de Oros Club. (Board and card games).
- > Shopping Centre and Boutique. (Duty free products).
  - Duty Free shops and boutiques.

**DECK 9: PAMPLONA** 

- > Gravina Internet. (Capacity for 14 people).
- > Photo gallery