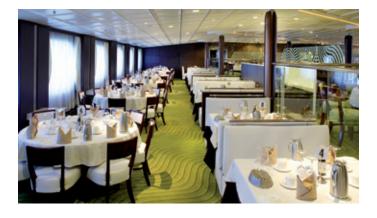

#### BARS, COFFEES AND RESTAURANTS

DECK 8: ÁVILA

- > Alborán Bar. (Capacity for 72 people. Formal indoor).
- > Alborán Restaurant. (Capacity for 344 people. Formal indoor).
  - Breakfast, lunches and dinners.
- > Cantábrico Restaurant. (Capacity for 514 people. Formal indoor).
  - Breakfast, lunches and dinners.

**DECK 9: PAMPLONA** 

- > Magallanes Bar. (Capacity for 84 people. Formal indoor).
  - Café and Bar.

DECK 10: LUGO

- > Colón Bar. (Capacity for 224 people. Outdoor informal).
- > El Café del Sol. (Capacity for 28 people. Outdoor informal).
- > Ensenada Buffet. (Capacity for 230 people. Informal indoor).
  - Buffet.
- > Ensenada Outdoor Buffet. (Capacity for 210 people. Outdoor beach atmosphere).
  - Fast-food buffet close to the pool.