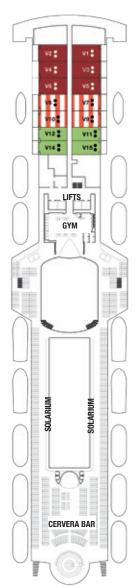

**DECK 11: VALENCIA** 

> Cervera Bar. (Capacity for 29 people. Outdoor informal).

DECK 10: LUGO

- > Swimming pool with sea views.
- > 2 Jacuzzis and another swimming pool.

**DECK 11: VALENCIA** 

- > Gym.
  - Weight and fitness room.

**DECK 12: SEVILLA** 

> Sundeck, Jacuzzi and Sun beds.