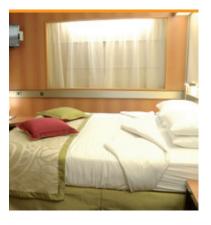

# Categories - Decks

|    |                           | Desk  |
|----|---------------------------|-------|
| 1  | Inside                    | 4/5/6 |
| IS | Inside Superior           | 6/7   |
| E  | Outside                   | 4/5/6 |
| ES | Outside Superior          | 6/7   |
| JS | Junior Suite with Balcony | 11    |
| S1 | Suite with Terrace        | 11    |
| RS | Royal Suite with Terrace  | 11    |
|    |                           |       |

• Suitable for up to 3 people

Suitable for up to 4 people

♦ Porthole

Link cabins

Individual outside

Individual inside

Some cabins are suitable for disabled

passengers. See www.iberocruceros.com