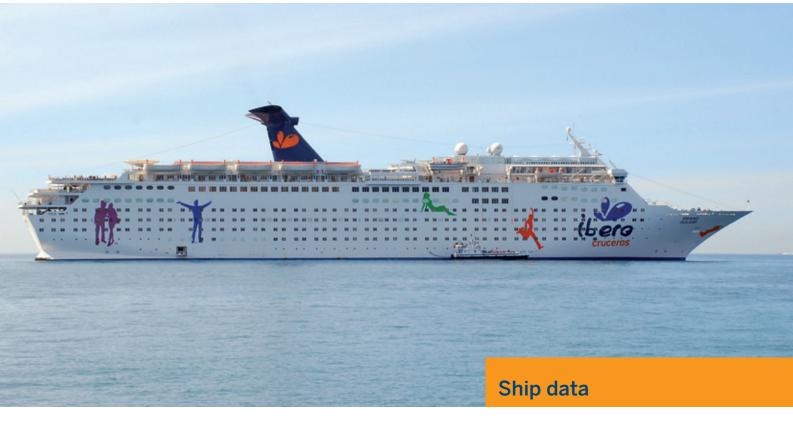

# **SHIP DATA**

Grand Holiday. Comfort and relaxation with own style.

V2 cabin belongs to disabled persons,

for what the components and facilities of the Suite can be different.

The Grand Holiday is the most recent vessel to join the Iberocruceros fleet. Before starting to sail the Western Mediterranean, the Grand Holiday will be fully upgraded, decorated and adapted to Spanish tastes as well as being fitted with modern facilities and advanced technologies.

DISCOTHEQUE GAMES ROOM, LIBRARY AND MEETING ROOMS

CASINO

Draft: 7.45 m

Tonnage: 46,052

Cruising speed: 21 Knots

Beam: 28 m. (wide)

Length: 221.30 m. (length)

Passenger capacity: 1,860 passengers

Voltage: 220/110 volts

Number of passenger decks: 9 Number of lifts: 8

Air conditioned

Swimming pools: 2 + 1 children's

Jacuzzi 3

Medical centre

CABINS:726Inside cabins277Outside cabins435Junior Suites with balcony4Suite with terrace4Royal Suites with terrace6