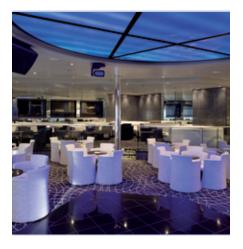

#### BARS, COFFEES AND RESTAURANTS

DECK 8: ÁVILA

- > Alborán Bar. (Capacity for 72 people. Formal indoor).
- > Alborán Restaurant. (Capacity for 344 people. Formal indoor).
  - Breakfast, lunches and dinners.
- > Cantábrico Restaurant. (Capacity for 514 people. Formal indoor).
  - Breakfast, lunches and dinners.

**DECK 9: PAMPLONA** 

- > Magallanes Bar. (Capacity for 84 people. Formal indoor).
  - Café and Bar.

DECK 10: LUGO

- > Colón Bar. (Capacity for 224 people. Outdoor informal).
- > El Café del Sol. (Capacity for 28 people. Outdoor informal).
- > Ensenada Buffet. (Capacity for 230 people. Informal indoor).
  - Buffet.
- > Ensenada Outdoor Buffet. (Capacity for 210 people. Outdoor beach atmosphere).
  - Fast-food buffet close to the pool.