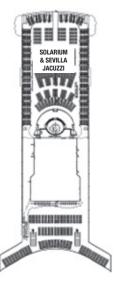

DECK 10: LUGO

- > Swimming pool with sea views.
- > 2 Jacuzzis and another swimming pool.

**DECK 11: VALENCIA** 

- > Gym.
  - Weight and fitness room.

**DECK 12: SEVILLA** 

> Sundeck, Jacuzzi and Sun beds.