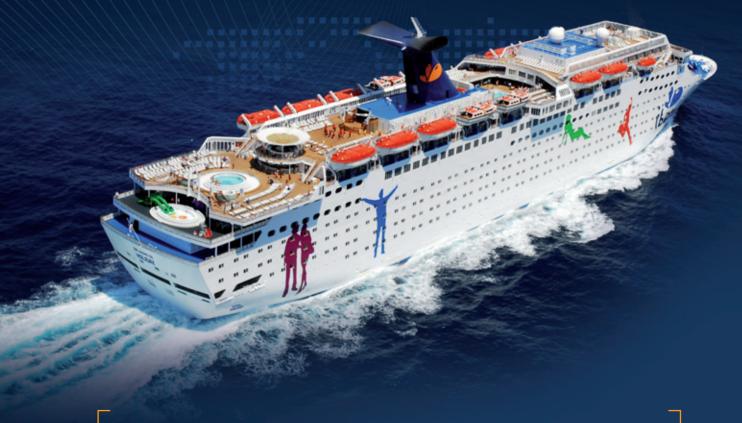

# GRAND HOLIDAY

# **SHIP DATA**

Grand Holiday. Comfort and relaxation with own style.

V2 cabin belongs to disabled persons,

for what the components and facilities of the Suite can be different.

The Grand Holiday is the most recent vessel to join the Iberocruceros fleet. Before starting to sail the Western Mediterranean, the Grand Holiday will be fully upgraded, decorated and adapted to Spanish tastes as well as being fitted with modern facilities and advanced technologies.

Welcome to the new member of the Iberocruceros family.

You'll be surprised.