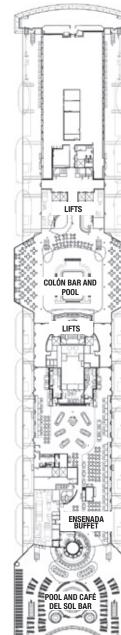

**DECK 9: PAMPLONA** 

- > Magallanes Bar. (Capacity for 84 people. Formal indoor).
  - Café and Bar.

DECK 10: LUGO

- > Colón Bar. (Capacity for 224 people. Outdoor informal).
- > El Café del Sol. (Capacity for 28 people. Outdoor informal).
- > Ensenada Buffet. (Capacity for 230 people. Informal indoor).
  - Buffet.
- > Ensenada Outdoor Buffet. (Capacity for 210 people. Outdoor beach atmosphere).
  - Fast-food buffet close to the pool.