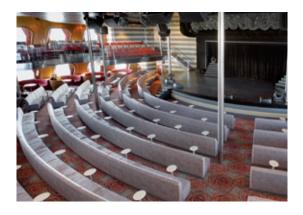

#### LOUNGES, DISCOTHEQUES AND CASINO

DECK 8 and 9: ÁVILA Y PAMPLONA

- > Grand Bazán Theatre. (Capacity for 793 spectators).
  - Shows, conferences.

**DECK 9: PAMPLONA** 

- > Churruca Lounge. (Capacity for 191 people).
  - Lounge with dance floor.
- > **Ibiza Disco.** (Capacity for 86 people).
  - Discotheque, dance floor and stage.
- > Biarritz Casino. (Capacity for 100 people).
  - Roulette, Black Jack and Slot Machines.

#### BAZÁN THEATRE: 720 m<sup>2</sup> + 504 m<sup>2</sup>

Capacity for 793 people seated.

- > Theatre on two decks: Deck 8 + Deck 9.
- > Audiovisual equipment: Screen, lectern, public address system, light and sound system, computer.